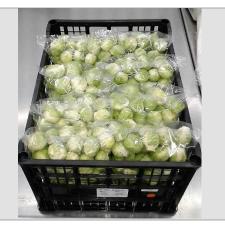

Production Place

Guatemala

**NUTRITIONAL** COMPOSITION (1 cup 88g)

| Calories                                       | 38                                               |
|------------------------------------------------|--------------------------------------------------|
| Carbohydrates                                  | 7.88g                                            |
| Fats                                           | 0.26g                                            |
| Fiber                                          | 3.3g                                             |
| Water                                          | 75.68mg                                          |
| Cholesterol                                    | Omg                                              |
| Proteins                                       | 2.97g                                            |
| Our main objective is to meet the needs of our | An example of our packing are the 3lbs and 16lbs |

**PRESENTATION** AND COMMERCIAL **PACKAGING** 

customers and that is why we are able to pack our products according to their specifications and requirements.

crates.

**ORGANOLEPTIC CHARACTERISTICS** 

Color: Dark Green Smell: characteristic Consistency: compact