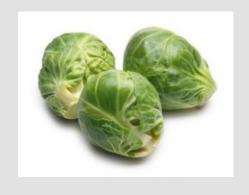

## PRODUCT NAME **Brussels Sprouts (Brassica olerecea)**

| PRODUCT           |
|-------------------|
| <b>DESCRIPTON</b> |

Brussel sprouts are tiny, leafy green buds resembling like miniature cabbages in appearance. Are a part of the cruciferous vegetable family, all of which supply a rich variety of nutrients with few calories. they also pack a number of health benefits, including their ability to lower cholesterol, balance hormone levels, improve digestion, reduce oxidative stress, protect the heart, aid the immune system, and increase circulation, among others.